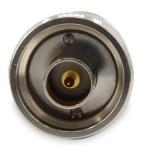

#### YDS-N(F)-N(M) N Female to N Male Connector

Front View **Back View** 

#### **Specifications**

| Connector Model No. | YDS-N(F)-N(M)-RA |
|---------------------|------------------|
| Connector No.1      | N Female         |
| Connector No.2      | N Male           |

www.YDSCOMM.com sales@ydscomm.com Tel: (+86) 13790087202 (WeChat, QQ, Mobile)