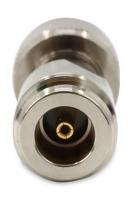

#### YDS-N(F)-N(M) N Female to N Male Connector

Front View **Back View** 

#### **Specifications**

| Connector Model No. | YDS-N(F)-N(M)-RA |
|---------------------|------------------|
| Connector No.1      | N Female         |
| Connector No.2      | N Male           |

www.YDSCOMM.com sales@ydscomm.com Tel: (+86) 13790087202 (WeChat, QQ, Mobile)